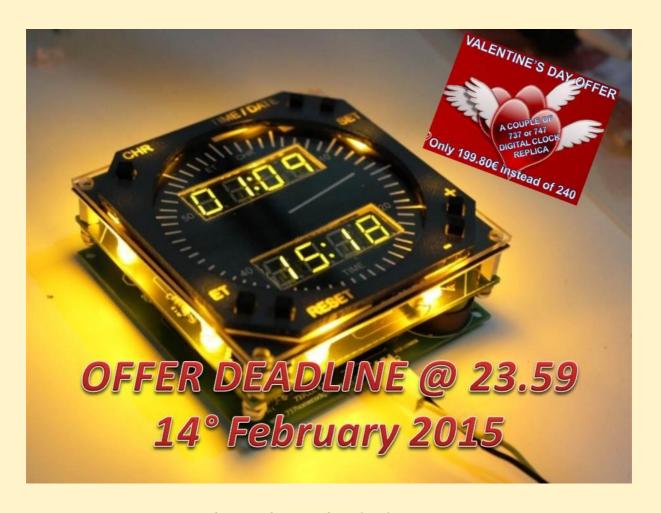

### **Just Released**

747 DIGITAL CLOCK REPLICA

More details in page 2 and in the Website Gauges Section

#### 737NG and 747 DIGITAL CLOCK REPLICA

The 737CLK V.1.0 is a replica of the clock mounted on the BOEING 737NG cockpit. Shape, colors and button functionalities are exact reproduction of the original clock found on the latest 737 flight deck. Thanks to its real size, shape and full functionalities, this module has been developed for hobby pilot who wants to increase reality of their simulated flight desk. Its features and Characteristics are show at my web site and from January 24, 2015 is also available the 747Digital Clock replica model.

Check <u>www.737homecockpit.com</u> Gauges Section and take advantage of the special offer on last page of this newsletter