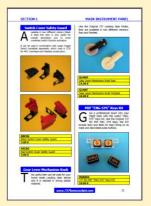

#### 737NG Aluminum Checklist Board with Special Clip

- Like the Original 737 NG Yoke Checklist Aluminum Board
- Equipped with Special Clip for Maps & Charts holding
- Built in Aluminum by CNC Laser Machine Painted with Industrial Method
- Checklist printed with a new special method
- Useful for Rapid Check of the most important Flight Phases (Before Takeoff, After Takeoff, Descent-Approach and Landing)
- Useful for Flight Deck Decoration (Capt & F/O Yoke)

#### 737NG MAP LIGHT PANEL KNOBS

Them are like the original used to dim the the MAP & CHARTS Light in the Captain & First Officer Map Light Panel

#### 737NG WEATHER RADAR & AUDIO SELECTOR PANEL KNOBS

• Like the Original 737 NG Weather Radar Panel Knobs in Original Colour and COMPLETELY FINISHED (including Inbus SCREW). Useful for Pedestal Modules Construction.