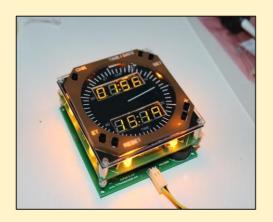

### **Just Released**

747 DIGITAL CLOCK REPLICA

More details in page 2 and in the Website Gauges Section

#### 737NG and 747 DIGITAL CLOCK REPLICA

The 737CLK V.1.0 is a replica of the clock mounted on the BOEING 737NG cockpit. Shape, colors and button functionalities are exact reproduction of the original clock found on the latest 737 flight deck. Thanks to its real size, shape and full functionalities, this module has been developed for hobby pilot who wants to increase reality of their simulated flight desk. Its features and Characteristics are show at my web site and from January 24, 2015 is also available the 747Digital Clock replica model.