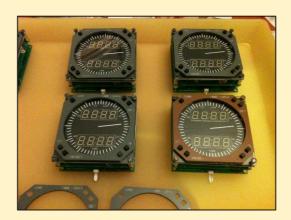

### **Just Released**

747 DIGITAL CLOCK REPLICA

More details in page 2 and in the Website Gauges Section

#### 737NG and 747 DIGITAL CLOCK REPLICA

The 737CLK V.1.0 is a replica of the clock mounted on the BOEING 737NG cockpit. Shape, colors and button functionalities are exact reproduction of the original clock found on the latest 737 flight deck. Thanks to its real size, shape and full functionalities, this module has been developed for hobby pilot who wants to increase reality of their simulated flight desk. Its features and Characteristics are show at my web site and from January 24, 2015 is also available the 747Digital Clock replica model.