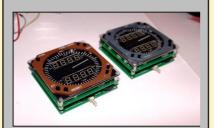

### **Just Released**

747 DIGITAL CLOCK REPLICA

More details in page 2 and in the Website Gauges Section

#### 737NG and 747 DIGITAL CLOCK REPLICA

The 737CLK V.1.0 is a replica of the clock mounted on the BOEING 737NG cockpit. Shape, colors and button functionalities are exact reproduction of the original clock found on the latest 737 flight deck. Thanks to its real size, shape and full functionalities, this module has been developed for hobby pilot who wants to increase reality of their simulated flight desk. Its features and Characteristics are show at my web site and from January 24, 2015 is also available the 747Digital Clock replica model.